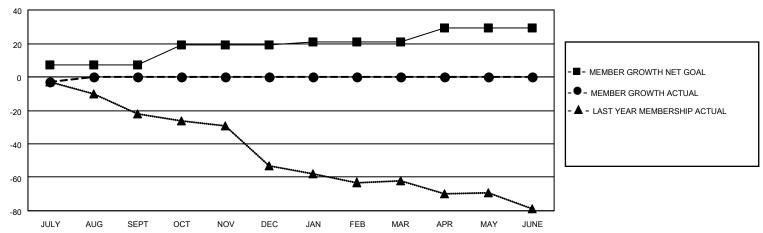

#### GOALS AND ACTUAL MEMBERS CUMULATIVE

| ·                |   |                                              |                            |              |     |
|------------------|---|----------------------------------------------|----------------------------|--------------|-----|
| DROPPED CLUBS: 0 |   | 3 CLUBS OF 31 ADDED 1 OR MORE<br>NEW MEMBERS | GENDER DISTRIBUTION        |              |     |
|                  |   | NEW MEMBERS                                  | MALE                       | 625 (68.91%) |     |
|                  |   |                                              | FEMALE                     | 282 (31.09%) |     |
| DROPPED MEMBERS  |   |                                              |                            | , ,          |     |
| DECEASED         | 2 | CLICK HERE FOR CUMULATIVE                    | TOTAL FAMILY UNIT MEMBERS  |              | 216 |
| CLUB CANCELLED   | 0 | MEMBERSHIP DATA                              | FAMILY MEMBERS PAYING HALF |              | 440 |
| OTHER            | 4 |                                              |                            |              | 110 |
| TOTAL            | 6 |                                              | 5020                       |              |     |